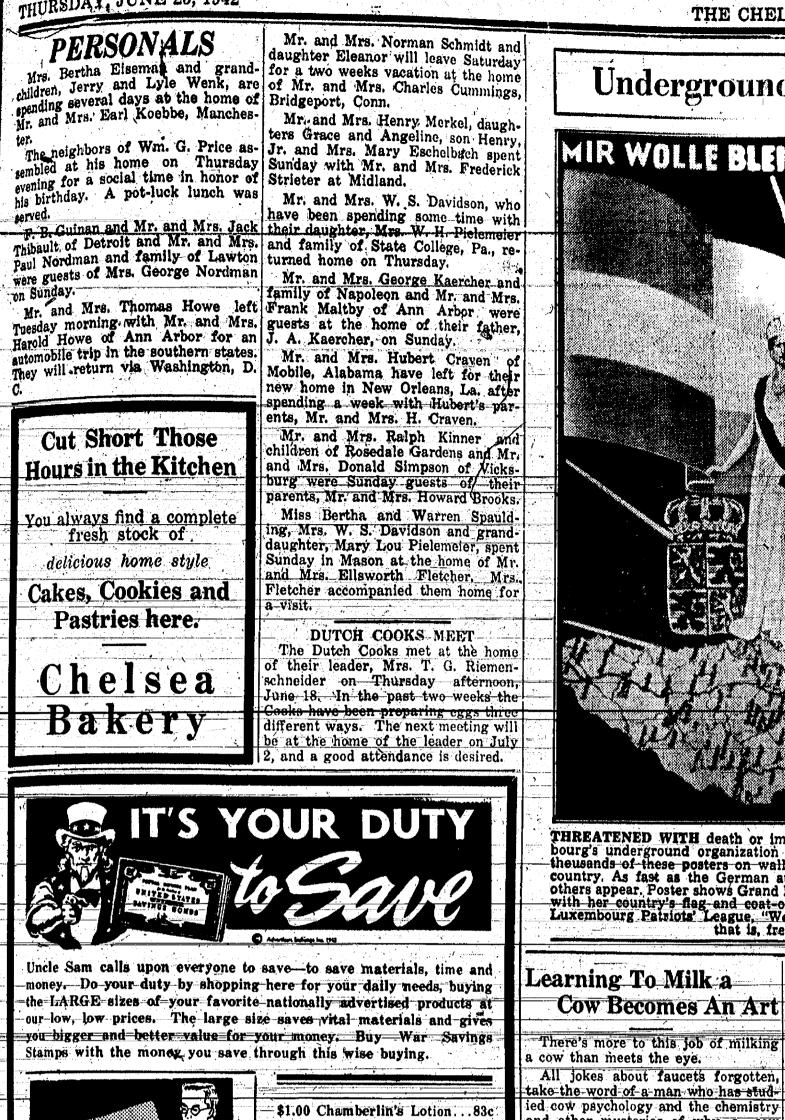

cial se

e mass

ON

ne Sin 1 Main

"FORTY AND EIGHT" ELECTS

Leo Burns of Ann Arbor was elect-

ed chef de gare of voiture locale No. 957 of La Societe des 40 Hommes et

8 Chevaux at a meeting last Thurs-

day night at Portage Lake. Mr.

Burns succeeds Carl Mayer of Chel-

sea. Williard Shaw of Ypsilanti was

re-elected 40 and 8 correspondent and

Burton Hilbert of Ann Arbor was again hamed commissaire intendant.

Other officers elected were Harold

Augustus, Ypsilanti, chef de train;

Al Dunlap, Ann Arbor, conducteur; Ted Schmidt, Ann Arbor, commissaire

voyageur: Dr. E. J. Quirk of Chelsea.

medicin; John Mallott, Ann Arbor, advocat: Howard Lofft, Milan, garde la porte; and George Merriman, Man-