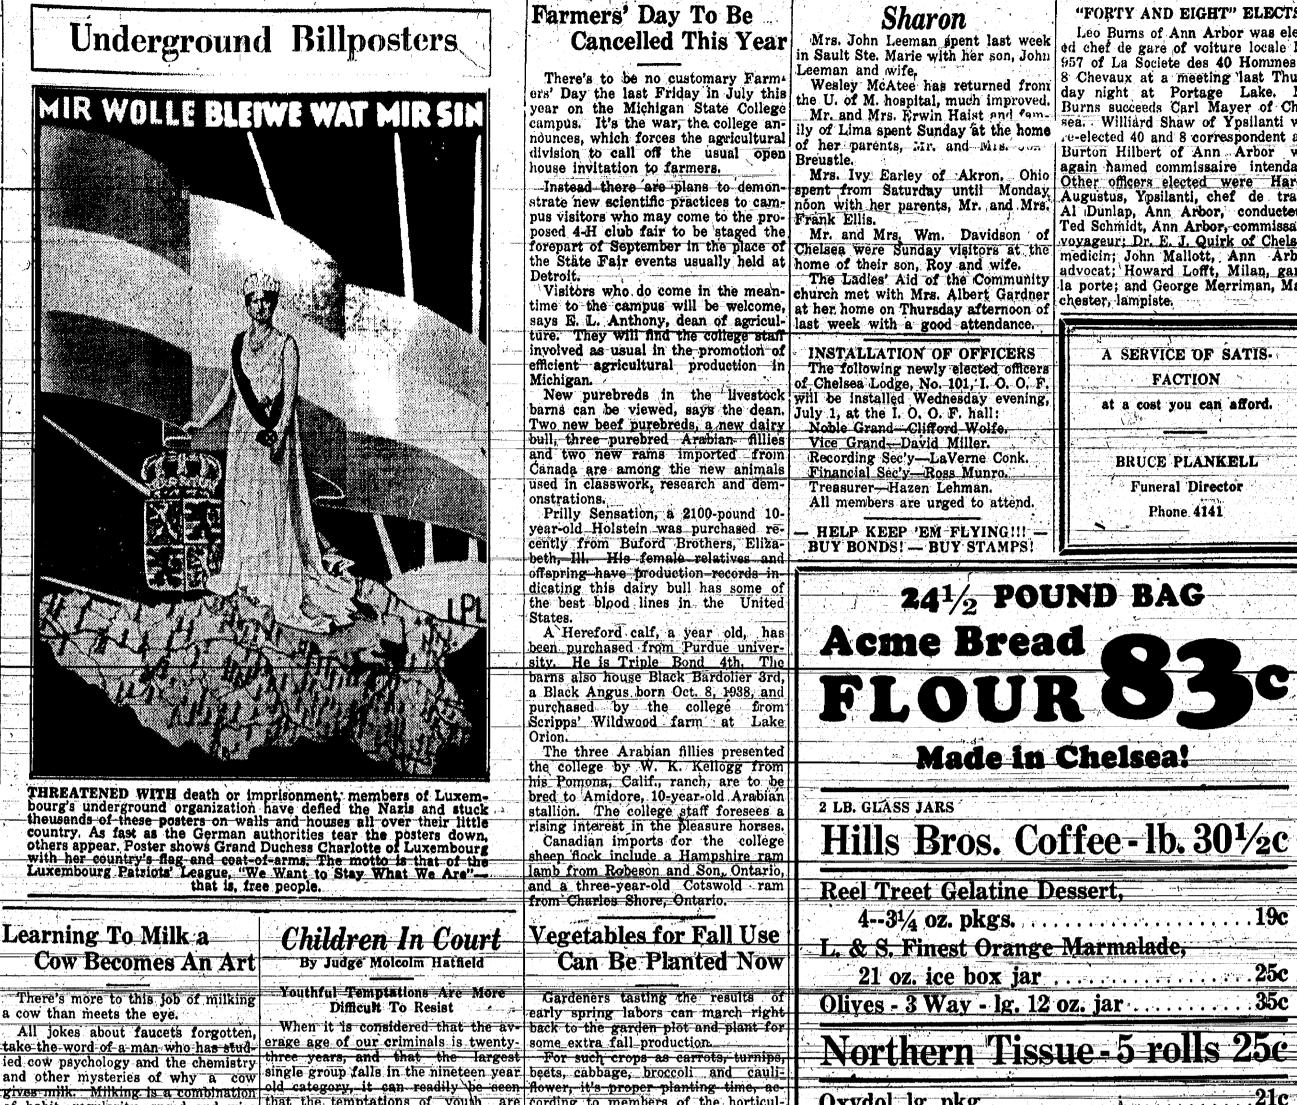

hef de gare of voiture locale No. 957 of La Societe des 40 Hommes et

8 Chevaux at a meeting last Thurs-

day night at Portage Lake. Mr.

Burns succeeds Carl Mayer of Chel-

sea. Williard Shaw of Ypsilanti was

re-elected 40 and 8 correspondent and

Burton Hilbert of Ann Arbor was again hamed commissaire intendant.

Other officers elected were Harold

Augustus, Ypsilanti, chef de train;

Al Dunlap, Ann Arbor, conducteur; Ted Schmidt, Ann Arbor, commissaire

voyageur: Dr. E. J. Quirk of Chelsea.

medicin; John Mallott, Ann Arbor, advocat: Howard Lofft, Milan, garde la porte; and George Merriman, Man-

A SERVICE OF SATIS.

FACTION

at a cost you can afford.

BRUCE PLANKELL

Funeral Director

Phone. 4141

.19c

17.16

the star

chester, lampiste.

241/2 POUND BAG

Made in Chelsea!

Sharon





| _  |                                                                                                                                                                                                                                                                                                                                                                                                                                                                                                                                                                                                                                                                                                                                          | gryes mik. Milking is a combination